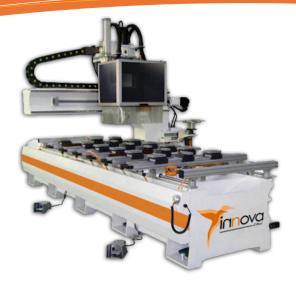

## **Mastermill MC-C**

The range of MasterMill MC-C machining center has been developed to cover all the needs in applications for woodworking. Machine characterized by excellent performance for high speed precision machining and high quality finishes. The modular integration capability and wide range of options and accessories make these models are readily configurable to the requirements of production. The MC-C series is equipped with CNC control able to manage up to 5 interpolated axes, touch screen and intuitive graphical interface for ease of use and programming.

## SPECIFICATIONS

| Standard Configuration  |                                                                   | MCC-25                             | MCC-30   | MCC-40   | MCC-60   |
|-------------------------|-------------------------------------------------------------------|------------------------------------|----------|----------|----------|
| Working area (mm)       | Х                                                                 | 2500                               | 3000     | 4100     | 6100     |
|                         | Y                                                                 | 1500                               | 1500     | 2100     | 2100     |
|                         | Z                                                                 | 250/350*                           | 250/350* | 250/350* | 250/350* |
| Axes max. Speed (m/min) | ., Х-Ү                                                            | 60                                 | 60       | 80       | 80       |
|                         | <sup>1)</sup> Z                                                   | 30                                 | 30       | 40       | 40       |
| Accuracy                | +/- 25μm                                                          |                                    |          |          |          |
| Resolution              | tion 1µm                                                          |                                    |          |          |          |
| Motors X/Y/Z            | Brushless AC Servo motors                                         |                                    |          |          |          |
| H.F. Electrospindle     | Power                                                             | 7,5 kW – (10 HP)                   |          |          |          |
|                         | Speed                                                             | 24.000 rpm Max.                    |          |          |          |
|                         | Tool holder                                                       | BT30 / ER-32                       |          |          |          |
|                         | Changer                                                           | Automatic – Pneumatic system       |          |          |          |
| Tool magazine           |                                                                   | 8 Positions (Revolver type)        |          |          |          |
| Boring heads            |                                                                   | 9V + 2H + 2S                       |          |          |          |
| Machine table           | ine table Individual adjustable arms with independent vacuum cups |                                    |          |          |          |
| Numerical Control       |                                                                   | Innova NK-5M with 19" Touch screen |          |          |          |
| Numerical Control       |                                                                   | Standard ISO programming (G-Code)  |          |          |          |
| Power supply            |                                                                   | 400V / 50Hz                        |          |          |          |
| *Optional               |                                                                   |                                    |          |          |          |